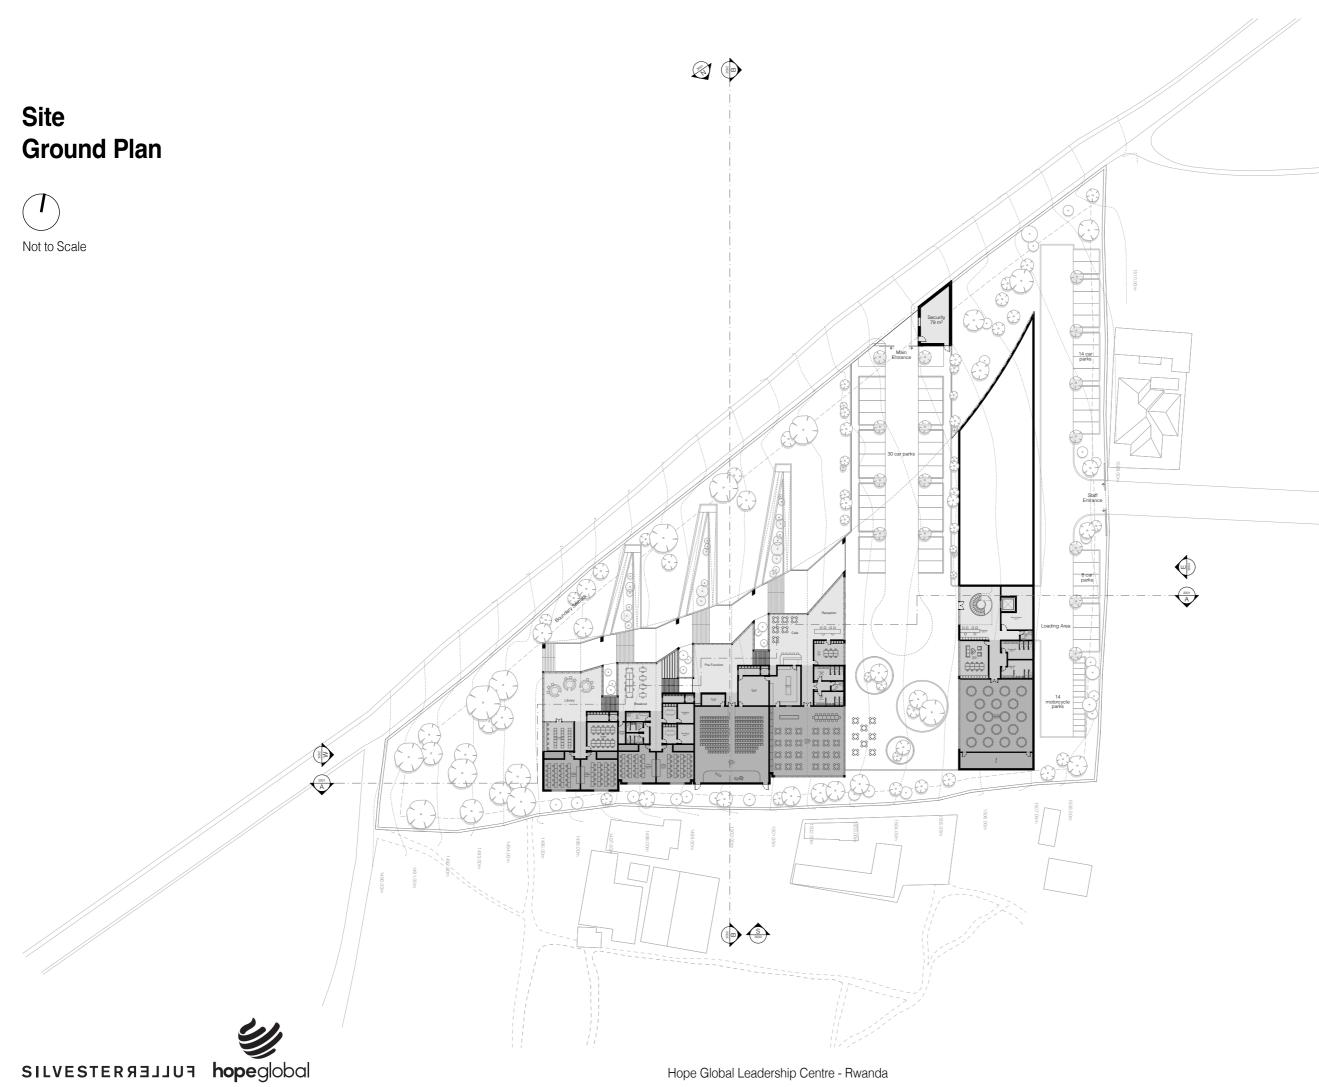

Masterplan Step 0 - Site

### Masterplan Step 1 - Current Network

#### Masterplan Step 2 - Adjust Terrain

### Masterplan Step 3 - Boundary Fence

### Masterplan Step 4 - Locate Accomodation

### Masterplan Step 5 - Locate Teaching

### Masterplan Step 9 - Services Access

Masterplan
Step 10 - Shelter